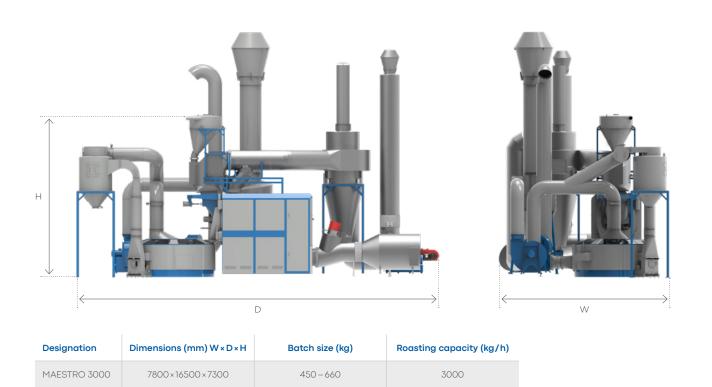

With throughputs of up to 3000 kg/h, the MAESTRO is designed for large capacities. A special paddle geometry in the drum ensures homogeneous qualities both within the individual batches and over the entire production cycle.