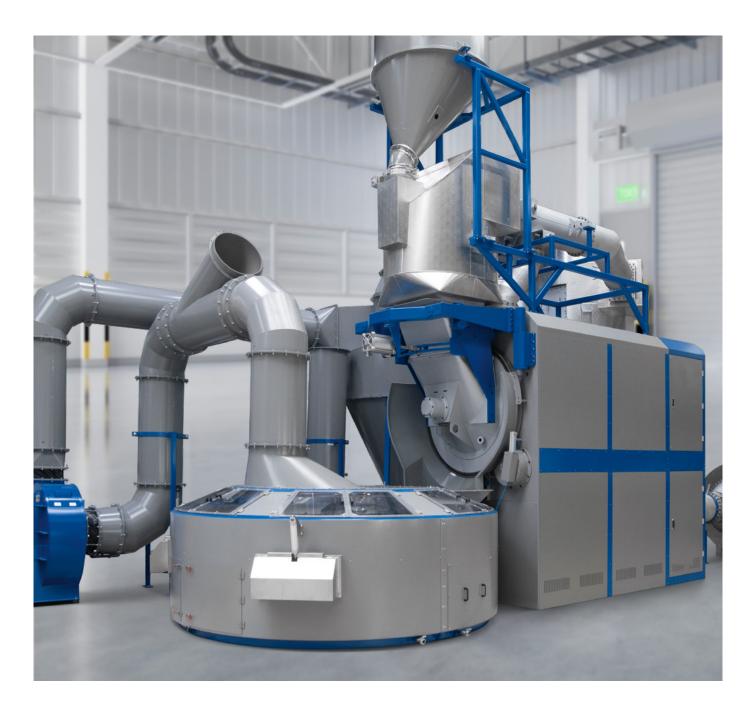

## ROASTER SERIES MAESTRO

DRUM ROASTER WITH UNIQUE ROASTING PROFILE FLEXIBILITY

More than a drum – The MAESTRO combines traditional drum roasting with the proven properties of the RFB roasting technology. The CONDUX damper system allows the ratio of convective and conductive energy input to be variably controlled. New design solutions for energy transfer management and advanced software tools such as PROFILE DESIGNER, DARK ROAST and TRIPLE-A enable a wide range of roasting profiles that goes well beyond the conventional range.

With throughputs of up to 3000 kg/h, the MAESTRO is designed for large capacities. A special paddle geometry in the drum ensures homogeneous qualities both within the individual batches and over the entire production cycle.

The roaster is equipped with generously dimensioned maintenance flaps in all areas. The unique swivel mechanism of the drum front section provides optimum access into the drum for inspection.

Further optional extension variants such as green coffee preheating and advanced exhaust gas cleaning systems ensure sustainable and energy-efficient operation, tailored to your individual requirements.